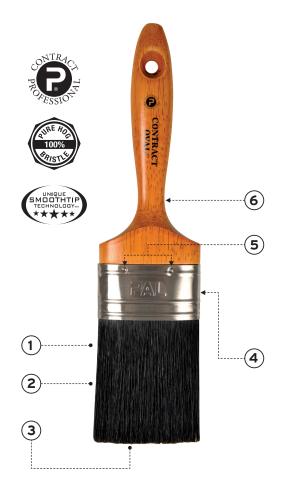

#### FEATURES & BENEFITS

- (1) **100% First Grade Pure Hog Bristle -** manufactured using the highest grade pure hog bristle available.
- (2) **Tripled Boiled Bristle -** PAL's unique process to provide excellent wet stiffness and bend recovery.
- ③ PAL SmoothTip Technology™ so you get no brush marks and a perfect layoff.
- **4** Stainless Steel Ferrule so it wont rust.
- (5) Doubled Nailed & Epoxied Head it's built to last for trade requirements.
- Ergonomically Balanced shaped solid wood handle to provide a good comfort fit and reduce fatigue.
- (7) Made in New Zealand proudly hand crafted for our unique conditions.
- (8) For use with all paints.