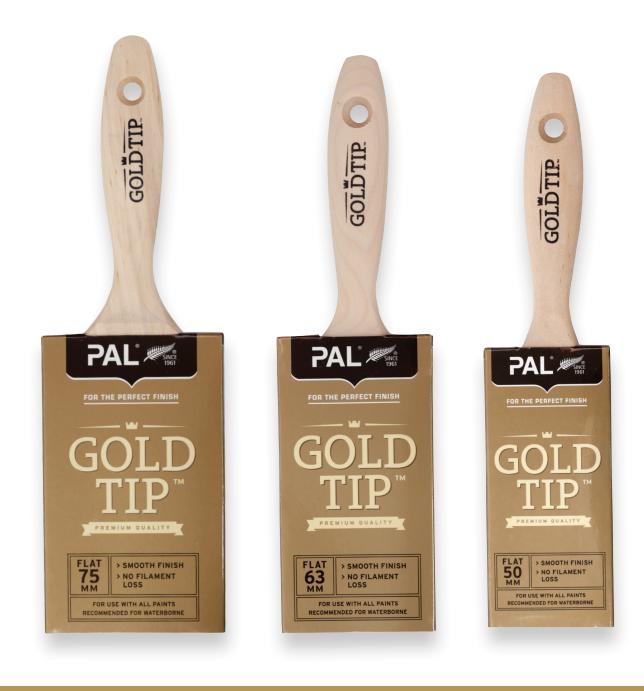

# **GOLD TIP**<sup>TM</sup> Premium Quality Paint Brush

# GOLD TIP<sup>™</sup> PREMIUM QUALITY ★★★★

The PAL Gold Tip<sup>™</sup> range is hand crafted using our blend of SmoothTip<sup>™</sup> fine filaments to remove brush marks and deliver premium quality performance with all paints.

### **PRODUCT DETAILS**

| Product Code | Description       | Pack Size |
|--------------|-------------------|-----------|
| 104053       | PAL Gold Tip 50mm | 3         |
| 104060       | PAL Gold Tip 63mm | 3         |
| 104077       | PAL Gold Tip 75mm | 3         |