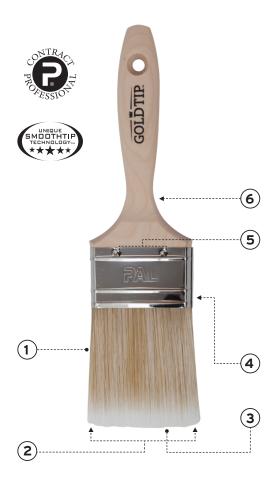

#### FEATURES & BENEFITS

- (1) 100% Solid Round Tapered Filament helps paint flow off the brush easily.
- (2) Flagged Filament Tips provides no brush drag.
- (3) PAL SmoothTip Technology™ so you get no brush marks and a perfect layoff.
- (4) Stainless Steel Ferrule so it wont rust.
- (5) Doubled Nailed & Epoxied Head it's built to last for trade requirements.
- (6) Ergonomically Balanced shaped solid wood handle to provide a good comfort fit and reduce fatigue.
- (7) For use with all paints.