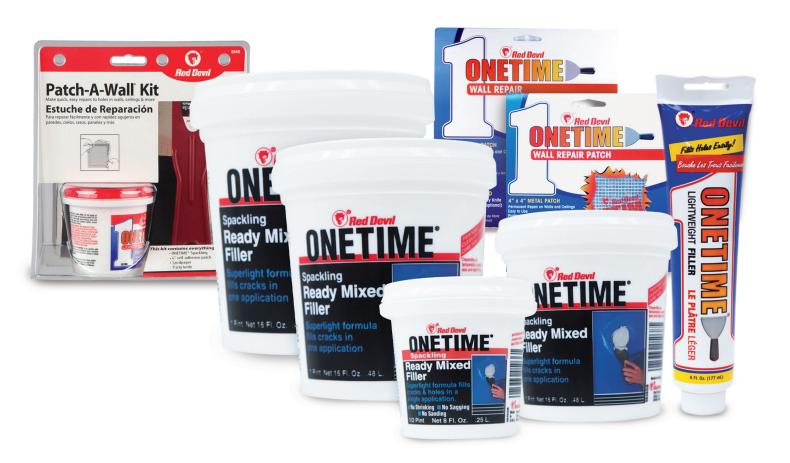

# ONETIME® READY MIXED FILLER AND WALL REPAIR RANGE

Make quick, easy repairs to holes in walls & more

# ONETIME® READY MIXED FILLER

Red Devil ONETIME® Ready Mixed Filler fills cracks, nailheads and all size holes, in just a single application. Use on plaster, wallboards, wood and stucco. Eliminates the need for secondary patching. For interior & exterior use.

## **PRODUCT INFORMATION**

| Product Code | Description                            | Pack Size |
|--------------|----------------------------------------|-----------|
| RD545        | ONETIME Lightweight Squeeze Tube 177ml | 1         |
| RD542        | ONETIME Filler 250ml                   | 1         |
| RD548        | ONETIME Filler 500ml                   | 1         |
| RD544        | ONETIME Filler 1L                      | 1         |
| RD541        | ONETIME Filler 4L                      | 1         |

# ONETIME<sup>®</sup> WALL REPAIR PATCH

Red Devil ONETIME® Wall Repair Patch is an easy to use permanent repair for walls and ceilings, achieving professional results.

### PRODUCT INFORMATION

| Product Code | Description                 | Pack Size |
|--------------|-----------------------------|-----------|
| RD1214       | ONETIME Patch 100mm x 100mm | 1         |
| RD1216       | ONETIME Patch 152mm x152mm  | 1         |

# ONETIME<sup>®</sup> PATCH-A-WALL KIT

### **Contains:**

- ONETIME® Ready Mixed Filler
- Self-Adhesive Patch Sandpaper Putty Knife

Red Devil ONETIME® Patch-A-Wall Kit contains everything you need to make quick, easy repairs to holes in walls, ceilings and more. Easy to use, permanent repair to walls and ceilings, achieving professional results.