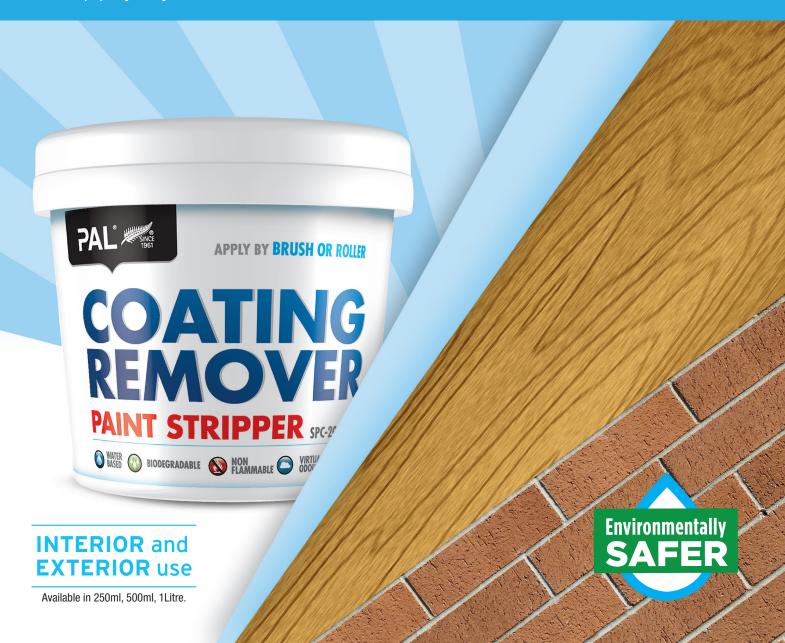

# PAINT/COATING REMOVER

Apply by Brush or Roller

# PRODUCT INFORMATION

PAL Coating Remover SPC-202 is a water based coating remover which is environmentally friendlier and safer to use than traditional chemical strippers. It is supplied in gel form for brushing or rolling. It reduces health and safety risk as it is non-flammable and contains no toxic chlorinated or caustic materials.

### **RECOMMENDED USE**

SPC-202 can be applied on coatings adhered to metal, concrete, masonry, brick, and timber. The product is virtually odourless - no hazardous/toxic vapours which make it ideal for both internal and external projects.

# **HANDY FOR INTERIOR APPLICATIONS**

NON FLAMMABLE

NON TOXIO

USER FRIENDLY

BIODEGRADABLE

FOR RECOATING