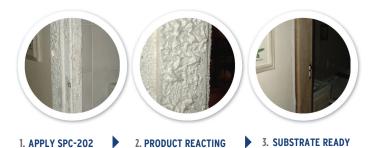

### **HOW SPC TECHNOLOGY WORKS**

1. Use a brush or roller application.

2. Active ingredients penetrate coating.

3. SPC active components then induce "stress" on the chemical bonds of the coating.

4. SPC reaction separates coating from substrate.

5. Paint is separated from substrate by scraping and/or water washing. SPC does not add to the toxicity of the paint chips.

 6. SUBSTRATE IS READY FOR COATING Paint chips collected and disposed as dry waste. Rinse water should be treated according to local regulations.