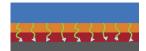

### **HOW SPC TECHNOLOGY WORKS**

1. Use a brush or roller application.

2. Active ingredients penetrate coating.

3. SPC active components then induce "stress" on the chemical bonds of the coating.

4. SPC reaction separates coating from substrate.