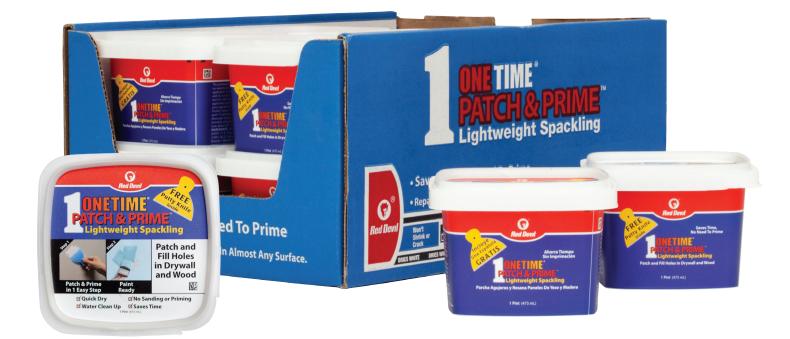

# ONETIME<sup>®</sup> PATCH & PRIME<sup>™</sup>

Saves time, no need to prime

Exclusively distributed by Paint Aids Limited

www.paintaids.co.nz

## PATCH & PRIME LIGHTWEIGHT SPACKLING

Patch and prime in one fast, easy step to fill holes in drywall and wood. This premium, lightweight, pre-mixed formula saves time with no need to prime before painting. It fills holes in one application with no shrinking or cracking. The unique square tub is designed and contoured to work with a putty knife for easy application.

## **PRODUCT DETAILS**

☑ No Sanding or Priming

🗹 Water Clean Up

🗹 Saves Time

| Product Code | Description                          | Pack Size |
|--------------|--------------------------------------|-----------|
| RD540        | ONETIME Patch & Prime 1 Pint (473ml) | 1         |