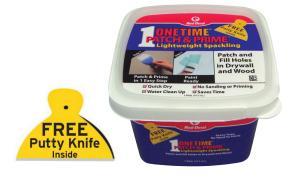

## PATCH & PRIME LIGHTWEIGHT SPACKLING

Patch and prime in one fast, easy step to fill holes in drywall and wood. This premium, lightweight, pre-mixed formula saves time with no need to prime before painting. It fills holes in one application with no shrinking or cracking. The unique square tub is designed and contoured to work with a putty knife for easy application.

## **PRODUCT DETAILS**

☑ No Sanding or Priming

🗹 Water Clean Up

🗹 Saves Time

| Product Code | Description                          | Pack Size |
|--------------|--------------------------------------|-----------|
| RD540        | ONETIME Patch & Prime 1 Pint (473ml) | 1         |