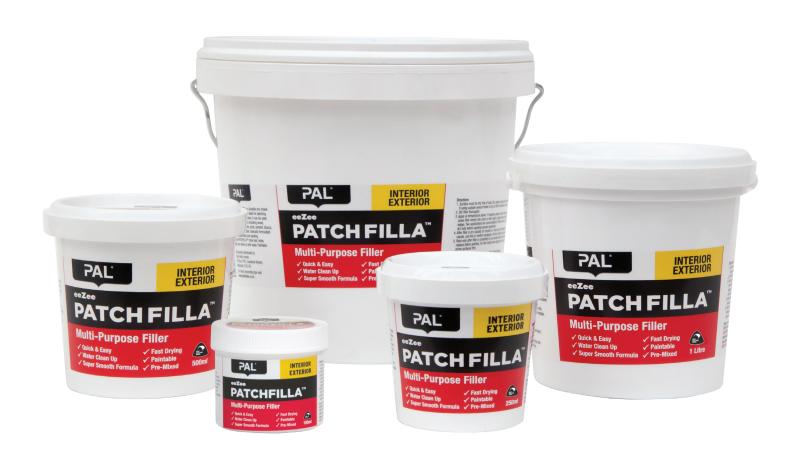

# eezee PATCH FILLA

Multi-Purpose Filler - Interior & Exterior

# PATCH FILLA™ MULTI-PURPOSE FILLER

PAL eeZee Patch Filla<sup>™</sup> is a durable pre-mixed multi-purpose filler and is ideal for patching holes, cracks and nail holes. PAL eeZee Patch Filla™ dries fast, holds tight, cleans up in water and can be used on a variety of surfaces. Paintable with all paints.

## **PRODUCT DETAILS**

✓ Quick & Easy

✓ Fast Drying

✓ Water Clean Up

✓ Paintable

✓ Super Smooth Formula 
✓ Pre-Mixed

| Product Code | Description                | Pack Size |
|--------------|----------------------------|-----------|
| RD563        | PAL eeZee PatchFilla 100ml | 12        |
| RD562        | PAL eeZee PatchFilla 250ml | 3         |
| RD568        | PAL eeZee PatchFilla 500ml | 2         |
| RD564        | PAL eeZee PatchFilla 1L    | 2         |
| RD561        | PAL eeZee PatchFilla 4L    | 1         |